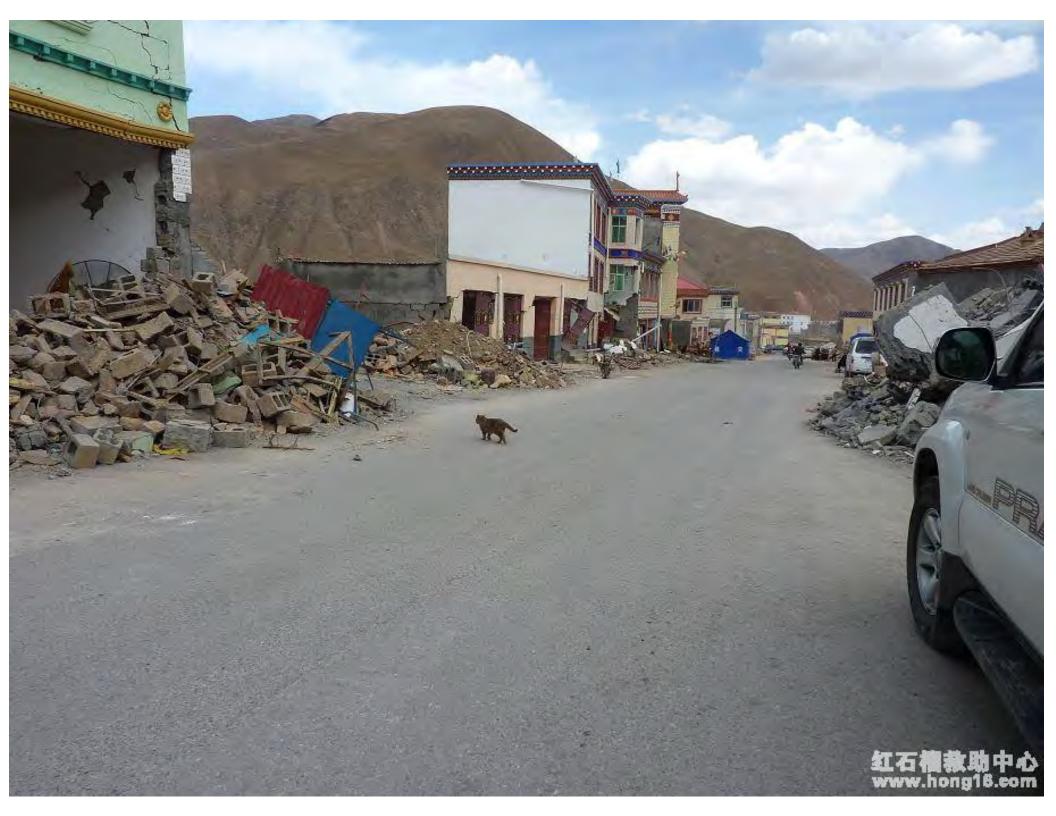

## 四川地震动物救助 玉树地震动物救助

Animal Guardians provided the fundings for the animal rescue of disaster relief program in Sichuan Province in 2008 & in Yushu, Tibet in 2010