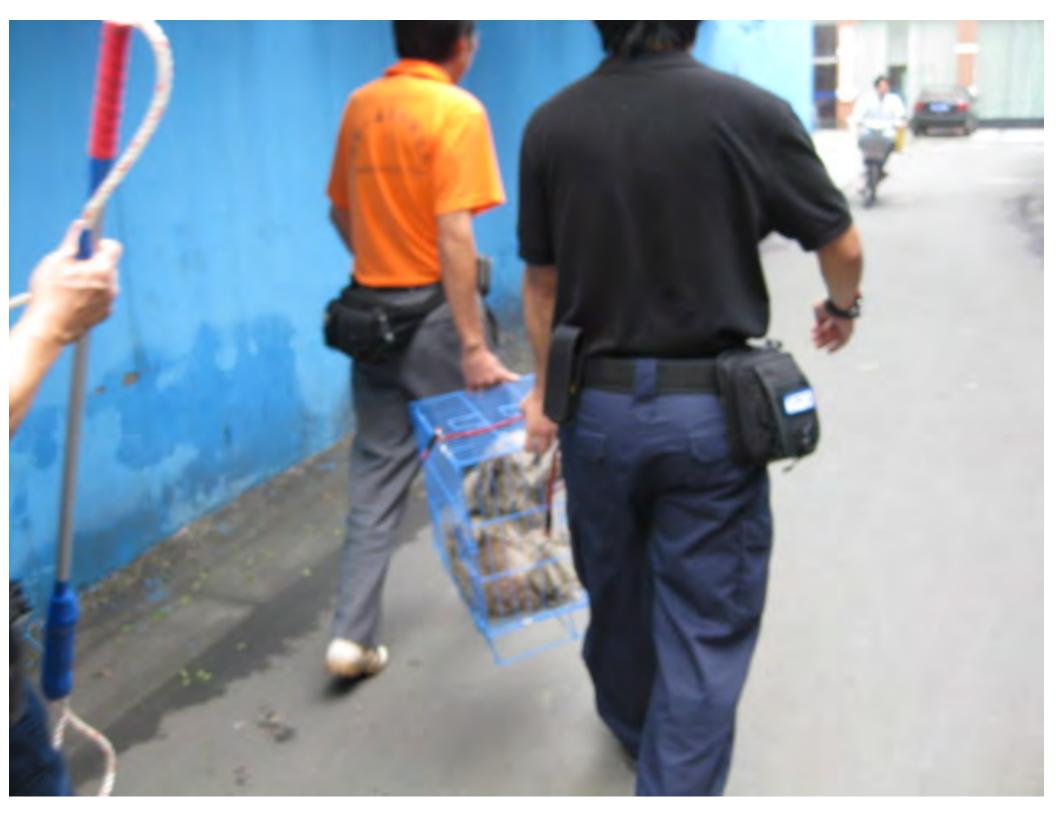

备注:本证明一式四份,流水编号,分别交捐赠人持有、省民政厅教灾处统计、厅办公室留存,调运统计留存。

| (村的方向出发! — 办公室<br>) 编辑(22) 查看(2) 历史(3) |                                        | i安动物协会   流浪狗基地   宠物常识     | 寻狗后事  动物志愿者  动物保护  =       |
|----------------------------------------|----------------------------------------|---------------------------|----------------------------|
| - C × 🛆 🖾                              | 📕 http://www.hong16.com/viewthread.php | o?tid=3083&extra=&page=1  | 🟠 - 🛐 - www. hong16. com 🔎 |
| 🔰 📄 使用火狐中国版 🔎 访问                       | 1最多 p 新手上路 <u>际</u> 最新头条               |                           |                            |
| nansa Public Company Limited           | 向玉树的方向出发! - 办公室                        | 8                         |                            |
| -                                      |                                        |                           | 注册 登录                      |
|                                        |                                        | a de                      | 我们拥有同一片蓝天                  |
| 1999 1999年 伴侣动物救助                      | 论坛 开通窝窝 便民中                            | 中心 搜索 插件 帮助               | 导航 红石榴伴侣动物救助 繁體中文          |
| 红石榴伴侣动物救助 » 办公室 »                      | 向玉树的方向出发!                              |                           |                            |
| 新手上路                                   | 紅石榴历程                                  | 救助基地路线                    | 基地捐款                       |
| 细柳屠狗纪实                                 | 汉中"大救援"                                | 玉树救援                      | 中心宝贝档案                     |
| QQ群1:59513471(病)                       | QQ群2:18055684(調)                       | QQ群3:83446430(翡)          | QQ群4:48152233              |
|                                        |                                        | Go                        | ogle™ 网页搜索 ✔ 搜索            |
| (                                      | 回复发帖                                   |                           | 返回列表 1 2 下一页               |
| 大雪年年                                   | 发表于 昨天 15:05   只看该作者 ) 踩落              | <u>[] II</u> 送礼物 🕕 问候Ta   | 昌打印 字体大小:T T 1 #           |
| <b>(</b> ĵ)                            | 玉树的方向出发!                               |                           |                            |
| ·                                      | 本帖                                     | 扁揖                        |                            |
| 经                                      | 过多日的筹备,蒋姐、杨哥和珊瑚带                       | 着玉树震后首批对动物的救助物            | 1资,在今日就准备出发了。              |
| 超级版主 今                                 | 天启程运送的是: 爱心人士钱宥佑捐                      | 赠的7.3吨狗粮,动物守护神捐           | 赠的价值1万5千元狗粮以及一些儿童          |
| p://www.hong16.com/pm.php?acti         | 1 2 1 22                               |                           |                            |
| 开始 🔵 🖻 🕲 * 🛢                           | 瑞星个人防火墙 😕 向玉树的方向 튆                     | 🖁 瑞星杀毒软件 🛛 🙆 iGoogle - Fi | 🔄 文档 1 - Mia 🖮 🔦 😒 😒 💵     |

|                                                  | 🔄 访问最多 🌮 新手上路 <u>阮</u> 最新头条                                          | · www.hong16.com           |  |  |  |  |  |  |
|--------------------------------------------------|----------------------------------------------------------------------|----------------------------|--|--|--|--|--|--|
| 'inanza Public Company L                         | imited.                                                              | gle <sup>™</sup> 网页搜索 ✔ 搜索 |  |  |  |  |  |  |
|                                                  | 回复发帖                                                                 | 返回列表 1 2 下一页               |  |  |  |  |  |  |
| 大雪年年                                             | 👮 发表于 昨天 15:05   只看该作者 📜 踩窝窝 📲 送礼物 🔟 问候Ta                            | 昌打印 字体大小 T T 1 #           |  |  |  |  |  |  |
|                                                  | 向玉树的方向出发!                                                            |                            |  |  |  |  |  |  |
| Pr.                                              | 本帖最后由 大雪年年 于 2010-4-28 15:55 編輯                                      |                            |  |  |  |  |  |  |
|                                                  | 经过多日的筹备,蒋姐、杨哥和珊瑚带着玉树震后首批对动物的救助物资                                     | 资,在今日就准备出发了。               |  |  |  |  |  |  |
| 超级版主<br>〇〇                                       | 今天启程运送的是, <u>爱心</u> 人士钱宥佑捐赠的7.3吨狗粮,动物守护神捐赠的价值1万5千元狗粮以及一些儿童<br>的内衣内裤; |                            |  |  |  |  |  |  |
| UID 32<br>帖子 997<br>精华 2                         | 亚洲动物基金捐赠的价值6万元狗粮将在4月30日到达西安,办理完手续后也将被送往玉树地区                          |                            |  |  |  |  |  |  |
| 积分 5856<br>阅读权限 150<br>性别 女                      | 同时此次行程也非常感谢共青团陕西省委青年志愿者工作部的大力支持(                                     |                            |  |  |  |  |  |  |
| 在线时间 519 小时<br>注册时间 2007-12-21<br>最后登录 2010-4-29 | ● 収蔵 分享 评分                                                           | - 22                       |  |  |  |  |  |  |
|                                                  | 🦲 回复 🔏 引用                                                            | 订阅 TOP                     |  |  |  |  |  |  |