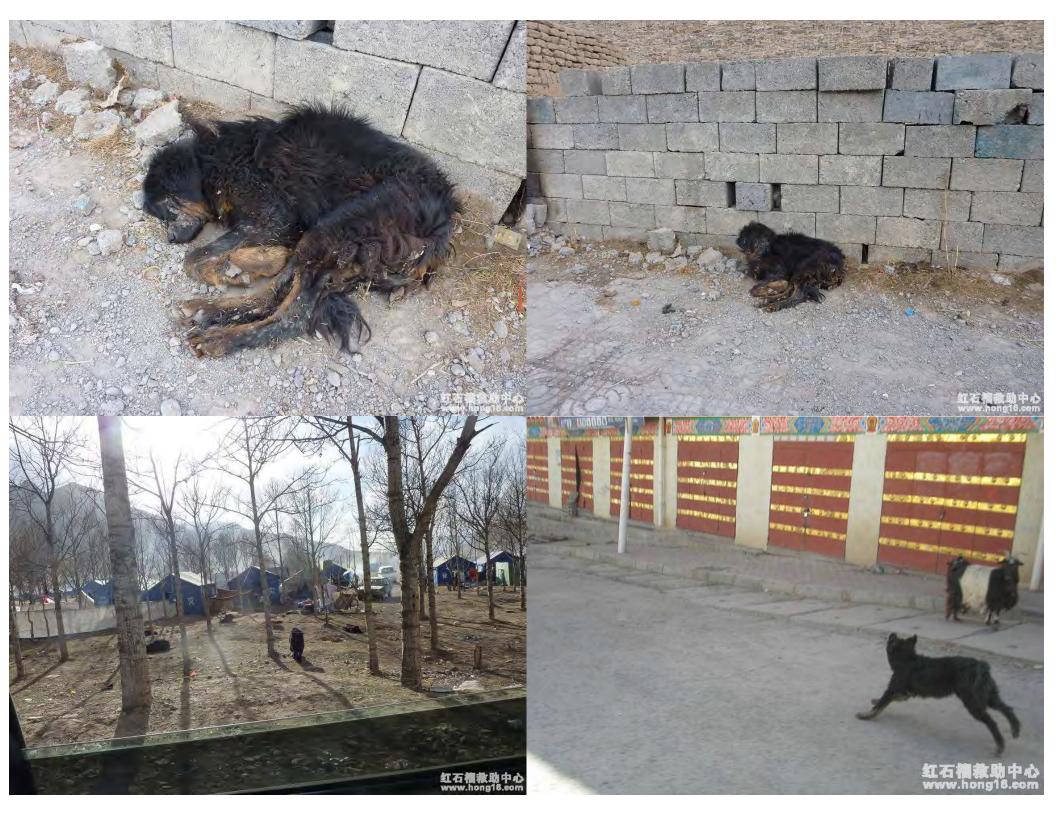

## 四川地震动物救助 玉树地震动物救助

Animal Guardians provided the fundings for the animal rescue of disaster relief program in Sichuan Province in 2008 & in Yushu, Tibet in 2010